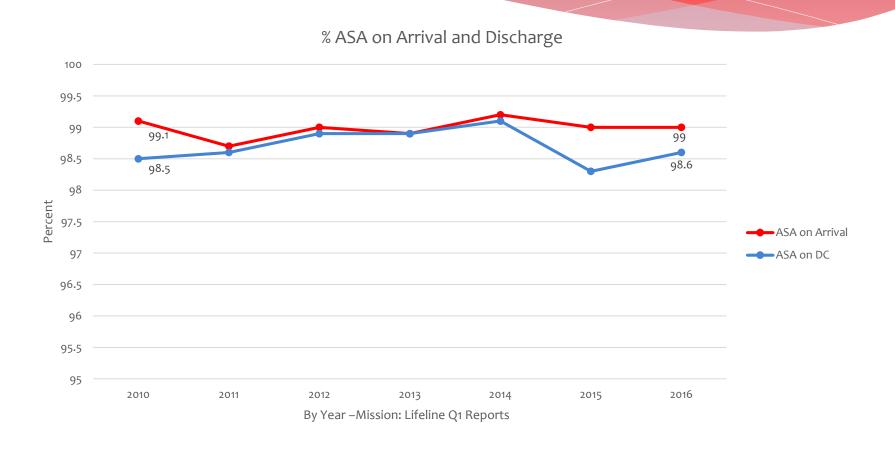

### Mission: Lifeline Measures- % Aspirin on Arrival and % Aspirin on Discharge

#### % ASA on Arrival and Discharge

## Mission: Lifeline Measures- % Aspirin on Arrival and % Aspirin on Discharge