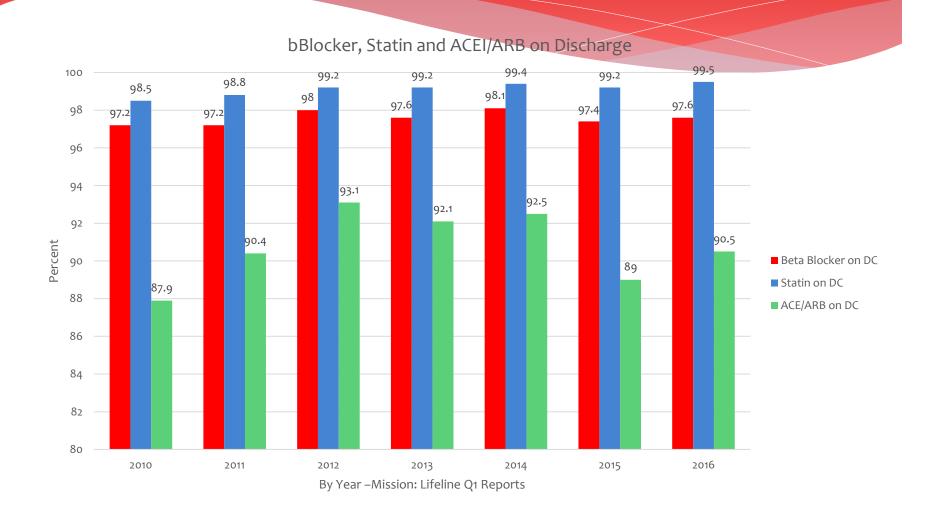

# Mission: Lifeline Measures- % bBlocker % Statin and % ACEI/ARB on Discharge

### Mission: Lifeline Measures- % bBlocker % Statin and % ACEI/ARB on Discharge