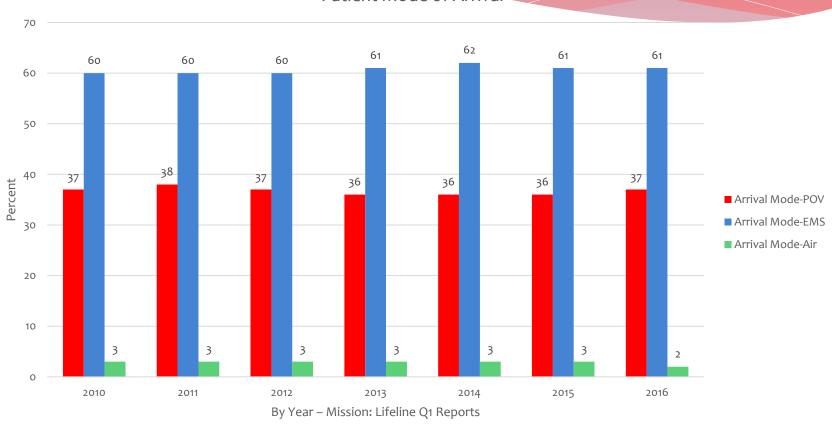

% Statin and % ACEI/ARB on Discharge



## Mission: Lifeline Measure - % Smoking Cessation Counseling

#### **Smoking Cessation**



### Mission: Lifeline Plus Measure - % Arrival at Referring Facility to PCI <120 Minutes

(Transfer for PCI patients, no lytics)

#### Arrival at Referral Facility to PCI



### Mission: Lifeline Plus Measure - % Arrival at Referring Facility to PCI <120 Minutes

(Transfer for PCI patients, no lytics)

#### Arrival at STEMI Referral Hospital to PCI



### Sign and Symptom Onset to EMS FMC and to ED Arrival

#### Sign and Symptom Onset to FMC and to Arrival



### % 1<sup>st</sup> ECG Obtained Pre-Hospital (for patients transported to first facility by EMS)

#### 1st ECG Obtained Pre-Hospital



#### Arrival Mode to PCI Facility

#### Patient Mode of Arrival



#### Mission: Lifeline D2B (Median Time)

#### Arrival (at Receiving Center) to PCI



# Mission: Lifeline EMS FMC to PCI (Median Time)

EMS FMC to PCI (EMS, Non-Transfers)



# Mission: Lifeline EMS FMC to PCI (Median Time)

EMS FMC to PCI (EMS, Non-Transfers)



### Length of Stay in the Emergency Department

LOS In ED Among Patients Presenting directly to the PCI Facility



## Mission: Lifeline Door In-Door Out (at Referring Facility) Median Time

#### Door In-Door Out (Referral)