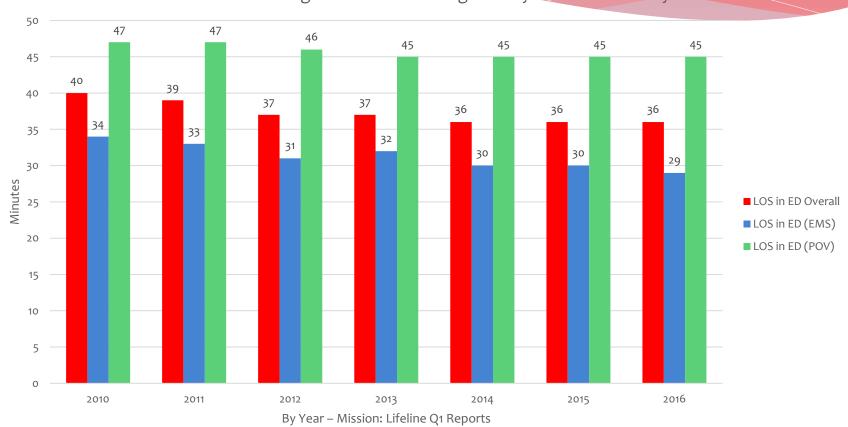

### Length of Stay in the Emergency Department

LOS In ED Among Patients Presenting directly to the PCI Facility