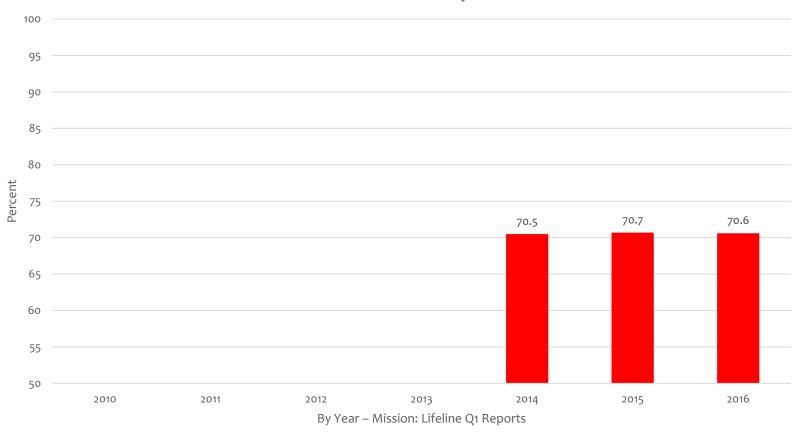

## Mission: Lifeline Measure - % Smoking Cessation Counseling

#### **Smoking Cessation**