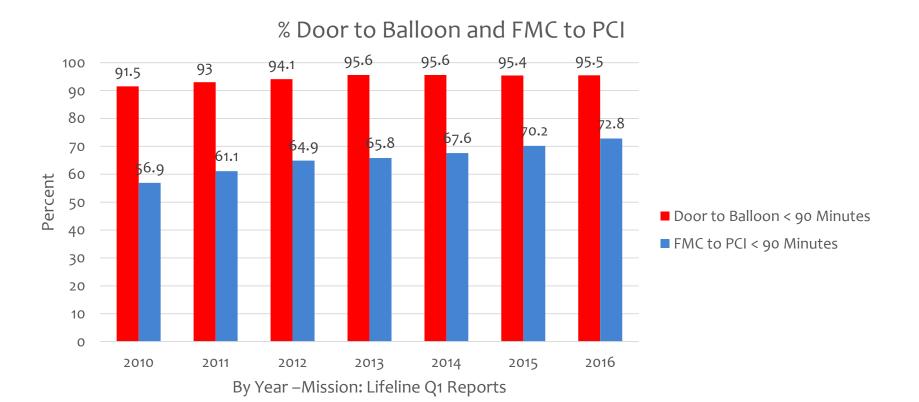

# Mission: Lifeline Measures - % Door to Balloon and % EMS FMC to PCI <90 Minutes

# Mission: Lifeline Measures - % Door to Balloon and % EMS FMC to PCI ≤90 Minutes