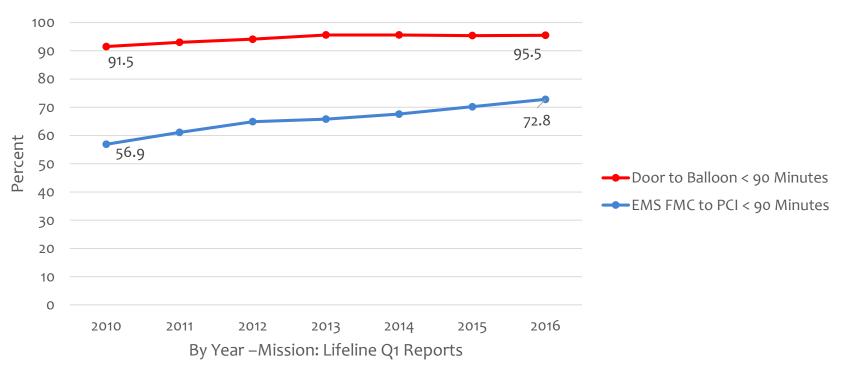

# Mission: Lifeline Measures - % Door to Balloon and % EMS FMC to PCI <90 Minutes

# Mission: Lifeline Measures - % Door to Balloon and % EMS FMC to PCI ≤90 Minutes