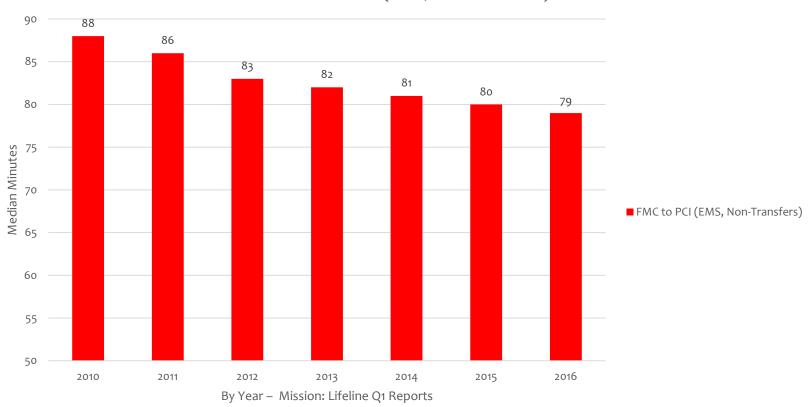

# Mission: Lifeline EMS FMC to PCI (Median Time)

EMS FMC to PCI (EMS, Non-Transfers)