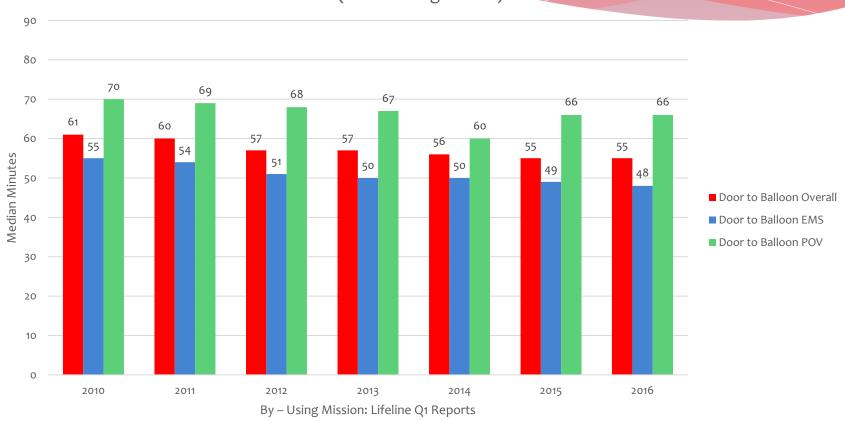

ion Counseling

#### **Smoking Cessation**



### Mission: Lifeline Plus Measure - % Arrival at Referring Facility to PCI <120 Minutes

(Transfer for PCI patients, no lytics)

#### Arrival at Referral Facility to PCI



### Mission: Lifeline Plus Measure - % Arrival at Referring Facility to PCI <120 Minutes

(Transfer for PCI patients, no lytics)

#### Arrival at STEMI Referral Hospital to PCI



### Sign and Symptom Onset to EMS FMC and to ED Arrival

#### Sign and Symptom Onset to FMC and to Arrival



### % 1<sup>st</sup> ECG Obtained Pre-Hospital (for patients transported to first facility by EMS)

#### 1st ECG Obtained Pre-Hospital



#### Arrival Mode to PCI Facility

#### Patient Mode of Arrival



#### Mission: Lifeline D2B (Median Time)

#### Arrival (at Receiving Center) to PCI



# Mission: Lifeline EMS FMC to PCI (Median Time)

EMS FMC to PCI (EMS, Non-Transfers)



# Mission: Lifeline EMS FMC to PCI (Median Time)

EMS FMC to PCI (EMS, Non-Transfers)



### Length of Stay in the Emergency Department

LOS In ED Among Patients Presenting directly to the PCI Facility



## Mission: Lifeline Door In-Door Out (at Referring Facility) Median Time

#### Door In-Door Out (Referral)