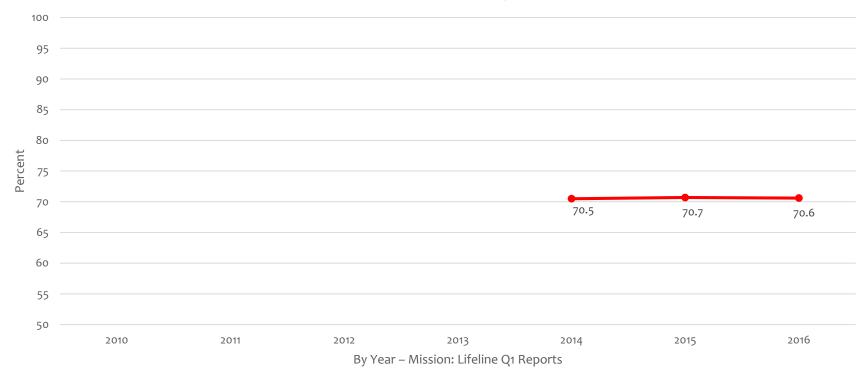

### Sign and Symptom Onset to EMS FMC and to ED Arrival

#### Sign and Symptom Onset to FMC and to Arrival