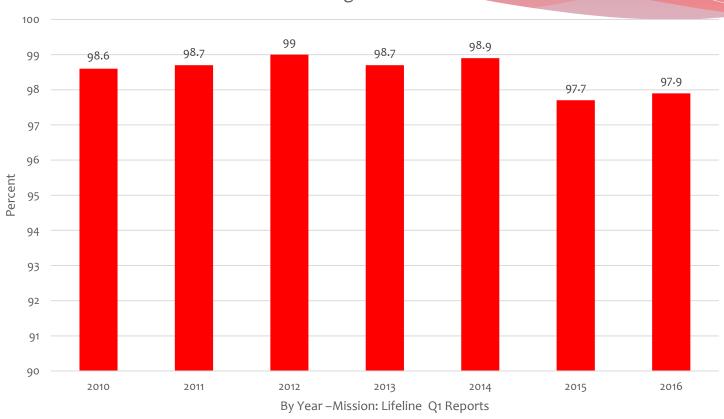

### Mission: Lifeline Measures- % Aspirin on Arrival and % Aspirin on Discharge

#### % ASA on Arrival and Discharge

## Mission: Lifeline Measures- % Aspirin on Arrival and % Aspirin on Discharge