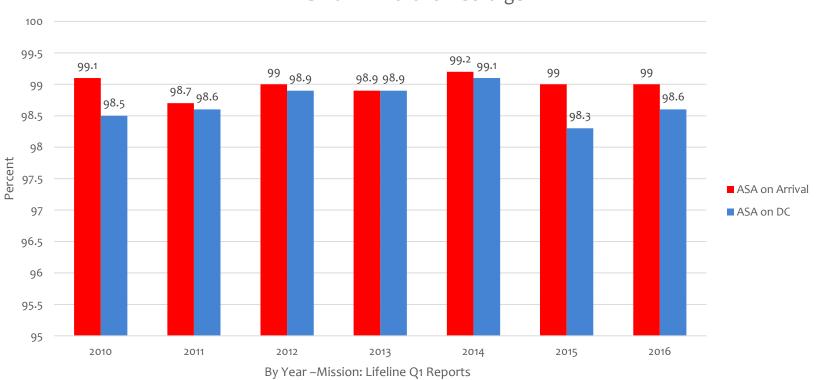

### Mission: Lifeline Measures- % Aspirin on Arrival and % Aspirin on Discharge

#### % ASA on Arrival and Discharge

## Mission: Lifeline Measures- % Aspirin on Arrival and % Aspirin on Discharge