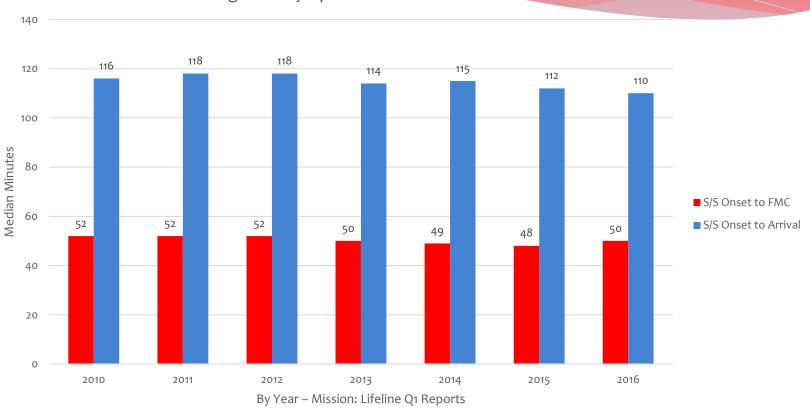

### Sign and Symptom Onset to EMS FMC and to ED Arrival

#### Sign and Symptom Onset to FMC and to Arrival