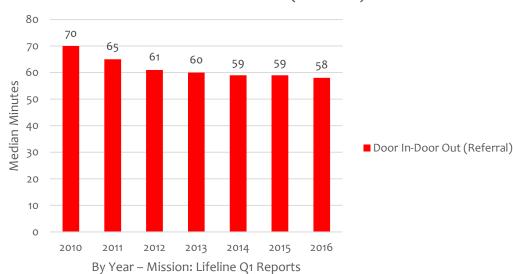

## Mission: Lifeline Door In-Door Out (at Referring Facility) Median Time

#### Door In-Door Out (Referral)