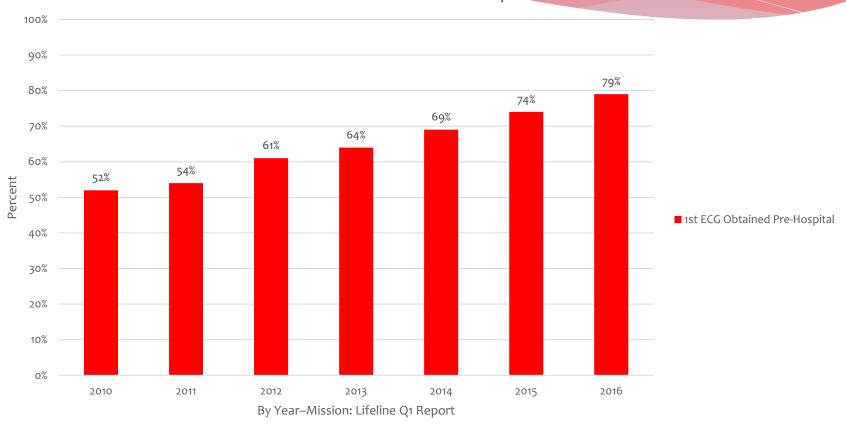

### % 1<sup>st</sup> ECG Obtained Pre-Hospital (for patients transported to first facility by EMS)

#### 1st ECG Obtained Pre-Hospital