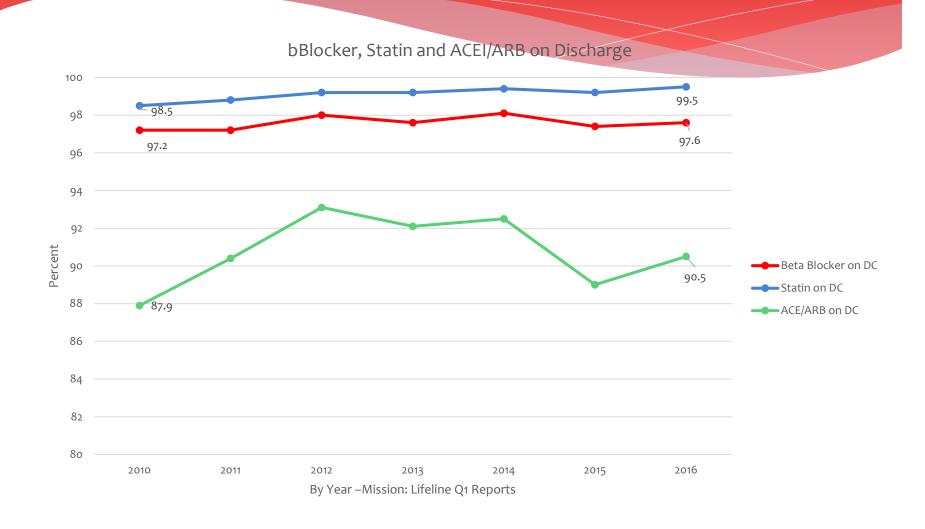

# Mission: Lifeline Measures- % bBlocker % Statin and % ACEI/ARB on Discharge

### Mission: Lifeline Measures- % bBlocker % Statin and % ACEI/ARB on Discharge