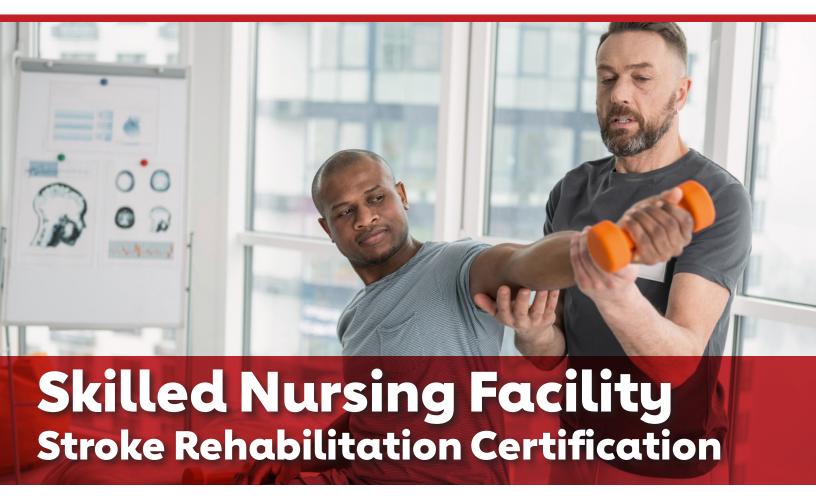

# What is the Skilled Nursing Facility Stroke Rehabilitation Certification?

This certification provides a framework for evaluating skilled nursing facilities against the American Heart Association® evidence-based guidelines for patients recovering from stroke. Certification provides validation that a facility has followed our requirements.