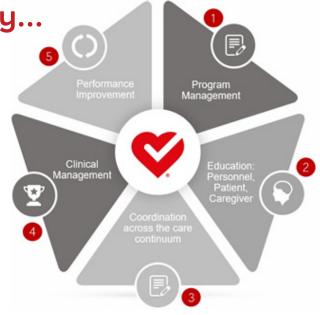

With you every step of the way...

### Skilled Nursing Facility Stroke Rehabilitation programs where quality of care is top of mind

- Evidence-based care guidelines must drive decision making for the facility's stroke rehabilitation program
- High levels of commitment and oversight to instituting requirements for the stroke rehabilitation program.