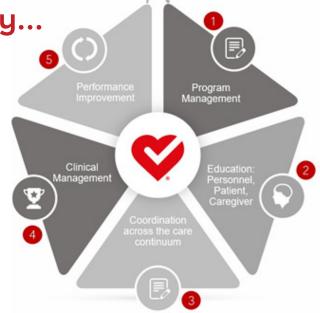

With you every step of the way...

# Skilled Nursing Facility Heart Failure programs where quality of care is top of mind

- Evidence-based care guidelines must drive decision making for the facility's heart failure program
- High levels of commitment and oversight to instituting requirements for the heart failure program.