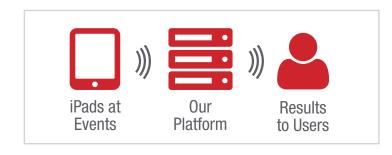

### **Manage Events and Capture Results Instantly with iPads**

| Additional Features                                                                | Included     | Available    |
|------------------------------------------------------------------------------------|--------------|--------------|
| Easy to use, cloud-based system accessed from anywhere with an internet connection | $\checkmark$ |              |
| Multiple event type creation and scheduling                                        | $\checkmark$ |              |
| Easily change event dates and times                                                | $\checkmark$ |              |
| Upload eligibility files                                                           | $\checkmark$ |              |
| Exportable event schedules                                                         | $\checkmark$ |              |
| Integrated employee health intelligence platform                                   |              | $\checkmark$ |
| Integrated incentive management platform                                           |              | $\checkmark$ |