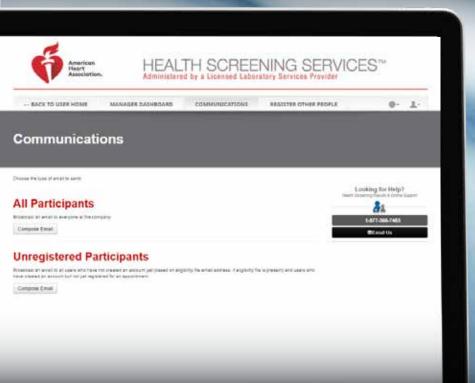

# **Drive Event Participation with Built-in Email Engine**

- "Set and forget it" emails that automatically confirm participants of all scheduled activities
- Broadcast emails to your choice of pre-populated distribution lists (e.g. those who have not yet signed up)
- Marketing materials to support your participation goals