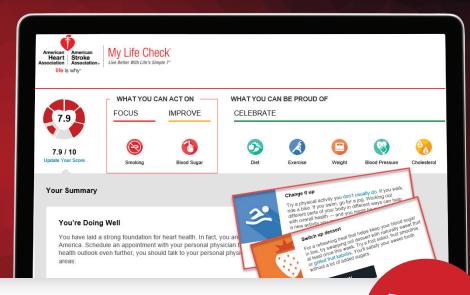

# In just a few minutes, those taking the assessment receive:

- √ Personal Heart Health Score
- ✓ Personalized action plan
- ✓ Personalized health actions
- ✓ Personal dashboard to monitor progress over time

### **Assess Risk, Utilize Health Actions,** and Monitor Heart Health Status

My Life Check Enhance is a science-based, digital health risk assessment tool that helps people gauge, improve and monitor their heart health status. The assessment is grounded in the evidence-informed science of the American Heart Association's Life's Simple 7<sup>®</sup>, the seven most important predictors of heart health.

Stop **Smoking** 

**Eat** Better

Get Active

Lose Weight

Manage Blood **Pressure** 

Control Cholesterol

Reduce **Blood Sugar** 

In a study of a large, ethnically diverse population of one employer, annual employer healthcare costs were on average \$2,021 less for employees with at least 6 ideal Life's Simple 7 metrics compared to those employees with 2 or fewer ideal Life's Simple 7 metrics.