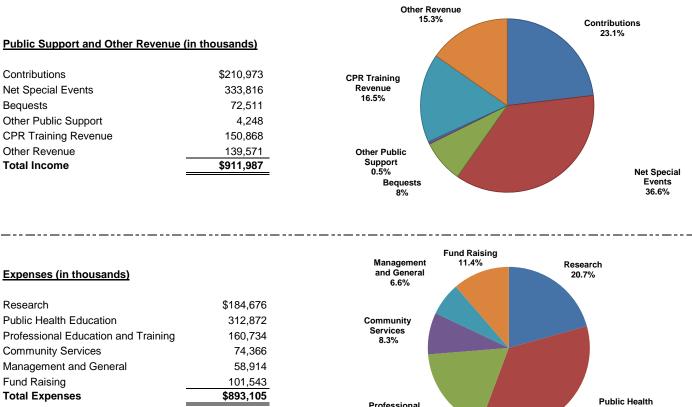

## American Heart Association, Inc. Financial Highlights

Fiscal Year July 1, 2016 through June 30, 2017

Professional Education and Training 18%

Education 35%